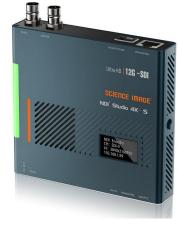

#### NDI Studio 4K•SH 12G-SDI/HDMI 4K60 **Full NDI BiDirectional** Encoder/Decoder

Encode/UpDownCross/Optical working simultaneously

12G-SDI/HDMI 4K UpDownCross Converter 12G-SDI/HDMI 4K Optical Transceiver Audio Embeded/DeEmbeded/Intercom/Mixer

# CCTV. 中国中央电视台 HDMI 4K || 12G - SDI SCIENCE IMAGE Studio 4K·SH Headret Mit USP