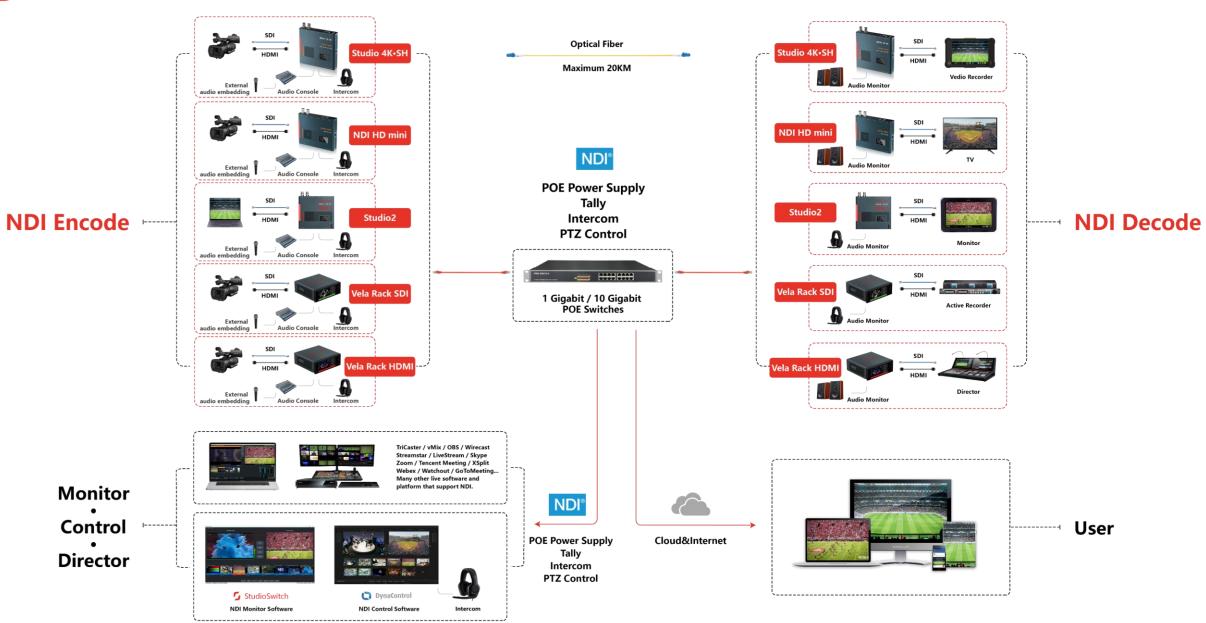

## Multi-Protocal Streaming&Recoder

#### Vela Rack SDI

Multi-Protocol Encode/Decode/SSD Record/Return/Live/Intercom/Optical...Muli-Function in one Box

13.4"Flipping Touch Screen

12G-SDI Input/Loop Out/HDMI Out

Multi-Protocal Encode/Decode/Return/Intercom/Optical Transceiver/SSD Recoder/POE/Audio Embedded/DeEmbeded...

Desktop/Camera Head/Rack Flexible Combination of Application

Support RTMP/RTSP/SRT/Full NDI/HX2/HX3...10bit/422/444 Encode/Decode

Software Remote Control

#### Vela Rack HDMI

Multi-Protocol Encode/Decode/SSD Record/Return/Live/Intercom/Optical...Muli-Function in one Box

13.4"Flipping Touch Screen

1HDMI 2.0 Input/Loop Out/HDMI Out

Multi-Protocal Encode/Decode/Return/Intercom/Optical Transceiver/SSD Recoder/POE/Audio Embeded/DeEmbeded...

Desktop/Camera Head/Rack Flexible Combination of Application

Support RTMP/RTSP/SRT/Full NDI/HX2/HX3...10bit/422/444 Encode/Decode

Software Remote Control

www.science-image.com

**Software** 

NDI Control / Multiview / Recorder / Intercom / Router / Distribute / Transcode / Switcher / PTZ...all in ONE!