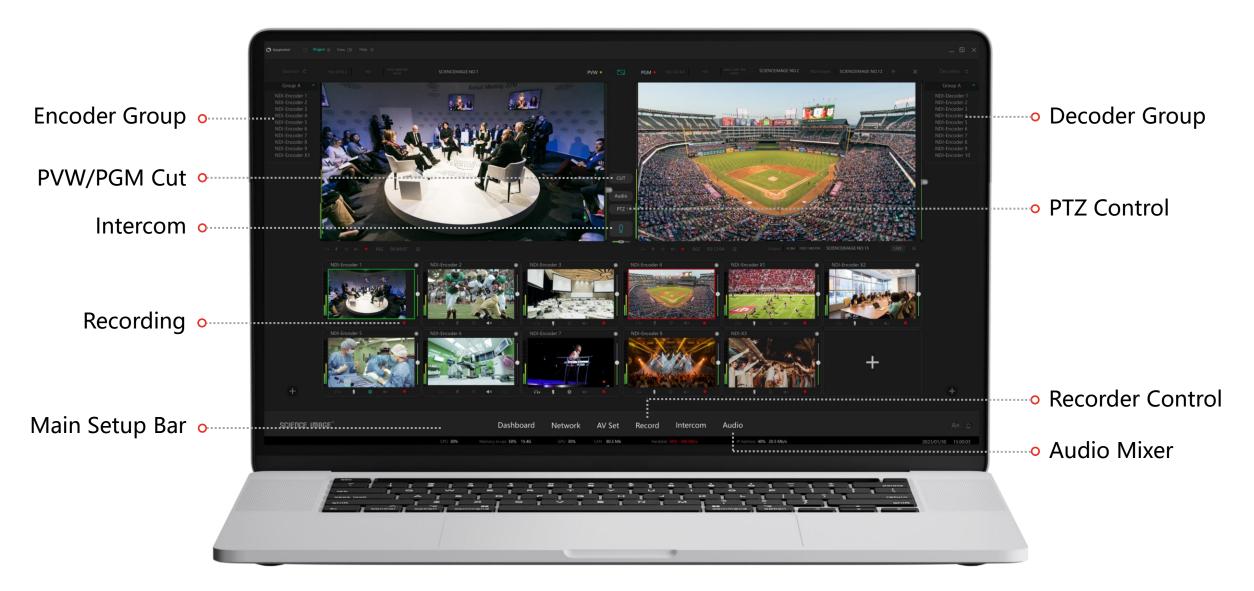

Desktop/Camera Head/Rack Flexible Combination of Application

Support RTMP/RTSP/SRT/Full NDI/HX2/HX3...10bit/422/444 Encode/Decode

Software Remote Control

www.science-image.com

**Software** 

NDI Control / Multiview / Recorder / Intercom / Router / Distribute / Transcode / Switcher / PTZ...all in ONE!

#### **StudioSwitch**

#### NDI Multiview / Switcher / Engine