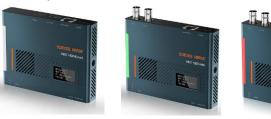

#### NDI BiDirectional Encoder/Decoder

NDI HDMI mini

NDI SDI mini

Science Image Inc

NDI HD mini

## **Full NDI Bi-Directional** Encoder&Decoder

### NDI HDMI mini

Support HDMI 4K30 Encoder Full NDI BiDirectional Encoder/Decoder

NDI<sup>®</sup> 5.5

support ARRI/RED Metadata transport from NDI

Audio Em-beded/De-Embeded/Intercom

Science Image Inc

## NDI SDI mini

3G-SDI

Full NDI BiDirectional Encoder/Decoder

NDI<sup>®</sup> 5.5

support ARRI/RED Metadata transport from NDI

Audio Em-beded/De-Embeded/Intercom

### NDI HD mini 3GSDI/HDMI Converter

3G-SDI/HDMI 4K30 Full NDI BiDirectional Encoder/Decoder

HD model, supporting 4K30 Encoding

support ARRI/RED Metadata transport from NDI

Audio Em-beded/De-Embeded/Intercom