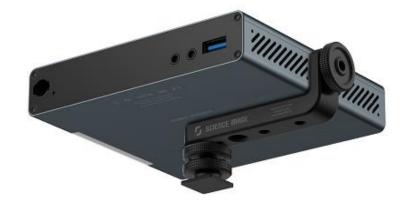

### NDI HDMI mini

Support HDMI 4K30 Encoder Full NDI BiDirectional Encoder/Decoder

NDI<sup>®</sup> 5.5

support ARRI/RED Metadata transport from NDI

Audio Em-beded/De-Embeded/Intercom

Science Image Inc

## NDI SDI mini

3G-SDI

Full NDI BiDirectional Encoder/Decoder

NDI<sup>®</sup> 5.5

support ARRI/RED Metadata transport from NDI

Audio Em-beded/De-Embeded/Intercom

### NDI HD mini 3GSDI/HDMI Converter

3G-SDI/HDMI 4K30 Full NDI BiDirectional Encoder/Decoder

HD model, supporting 4K30 Encoding

support ARRI/RED Metadata transport from NDI

Audio Em-beded/De-Embeded/Intercom