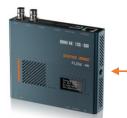

#### FLOW 4K 12G-SDI/HDMI 4K60 UpDownCross Converter

UpDownCross/Optical working simultaneously

12G-SDI/HDMI 4K UpDownCross Converter 12G-SDI/HDMI 4K Optical Transceiver Audio Embeded/DeEmbeded/Intercom/Mixer