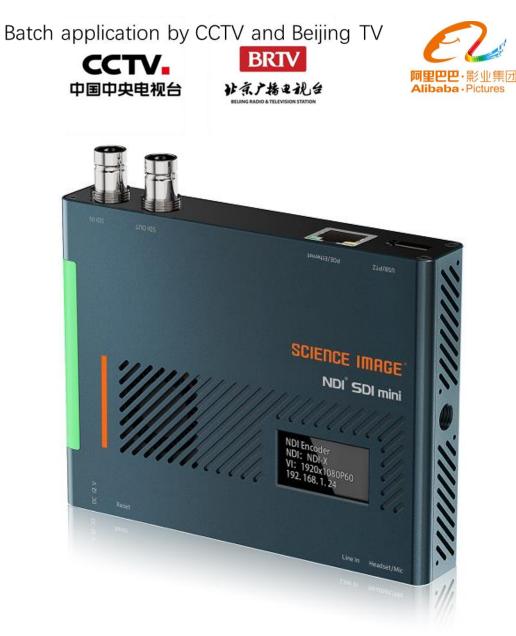

## NDI SDI mini

3G-SDI

Full NDI BiDirectional Encoder/Decoder

NDI<sup>®</sup> 5.5

support ARRI/RED Metadata transport from NDI

Audio Em-beded/De-Embeded/Intercom

#### Batch application by CCTV and Beijing TV

Batch application by CCTV and Beijing TV