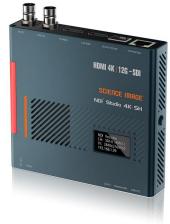

#### FLOW 4K 12G-SDI/HDMI 4K60 UpDownCross Converter

UpDownCross/Optical working simultaneously

12G-SDI/HDMI 4K UpDownCross Converter 12G-SDI/HDMI 4K Optical Transceiver Audio Embeded/DeEmbeded/Intercom/Mixer