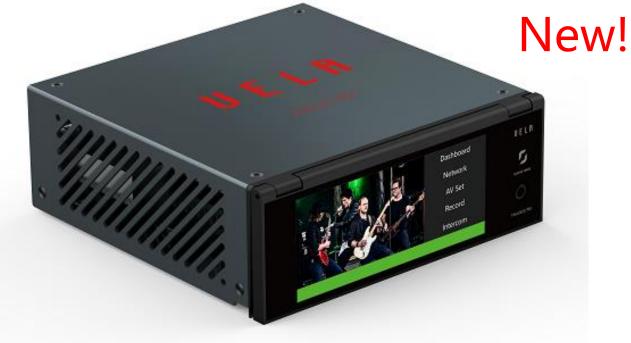

#### Vela Rack SDI

Multi-Protocol Encode/Decode/SSD Record/Return/Live/Intercom/Optical...Muli-Function in one Box

13.4"Flipping Touch Screen

12G-SDI Input/Loop Out/HDMI Out

Multi-Protocal Encode/Decode/Return/Intercom/Optical Transceiver/SSD Recoder/POE/Audio Embedded/DeEmbeded...

Desktop/Camera Head/Rack Flexible Combination of Application

Support RTMP/RTSP/SRT/Full NDI/HX2/HX3...10bit/422/444 Encode/Decode

Software Remote Control