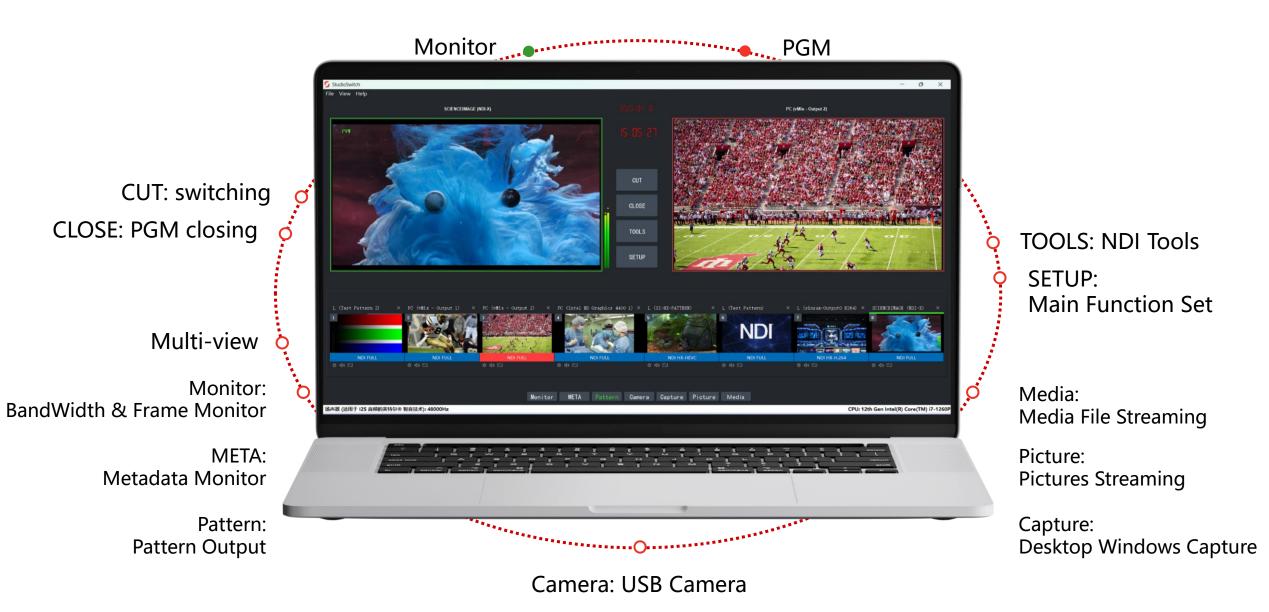

Desktop/Camera Head/Rack Flexible Combination of Application

Support RTMP/RTSP/SRT/Full NDI/HX2/HX3...10bit/422/444 Encode/Decode

Software Remote Control

www.science-image.com

**Software** 

NDI Control / Multiview / Recorder / Intercom / Router / Distribute / Transcode / Switcher / PTZ...all in ONE!

#### **StudioSwitch**

#### NDI Multiview / Switcher / Engine