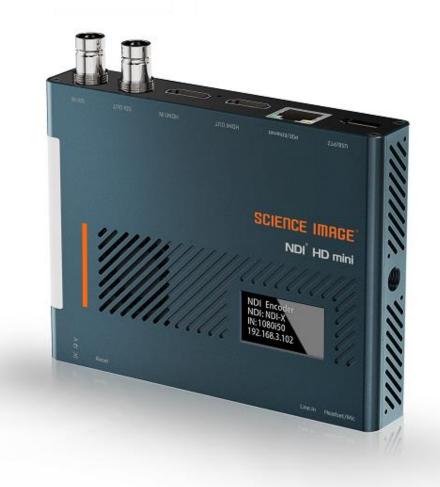

### NDI HD mini 3GSDI/HDMI Converter

3G-SDI/HDMI 4K30 Full NDI BiDirectional Encoder/Decoder

HD model, supporting 4K30 Encoding

support ARRI/RED Metadata transport from NDI

Audio Em-beded/De-Embeded/Intercom