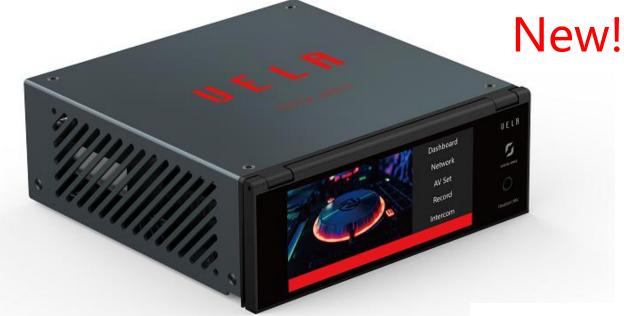

#### Vela Rack HDMI

Multi-Protocol Encode/Decode/SSD Record/Return/Live/Intercom/Optical...Muli-Function in one Box

13.4"Flipping Touch Screen

1HDMI 2.0 Input/Loop Out/HDMI Out

Multi-Protocal Encode/Decode/Return/Intercom/Optical Transceiver/SSD Recoder/POE/Audio Embeded/DeEmbeded...

Desktop/Camera Head/Rack Flexible Combination of Application

Support RTMP/RTSP/SRT/Full NDI/HX2/HX3...10bit/422/444 Encode/Decode

Software Remote Control

www.science-image.com

**Software** 

NDI Control / Multiview / Recorder / Intercom / Router / Distribute / Transcode / Switcher / PTZ...all in ONE!