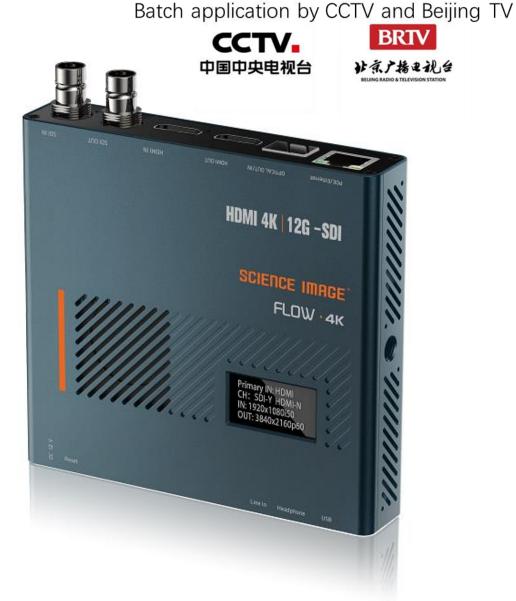

#### Batch application by CCTV and Beijing TV

Batch application by CCTV and Beijing TV

#### FLOW 4K 12G-SDI/HDMI 4K60 UpDownCross Converter

UpDownCross/Optical working simultaneously

12G-SDI/HDMI 4K UpDownCross Converter 12G-SDI/HDMI 4K Optical Transceiver Audio Embeded/DeEmbeded/Intercom/Mixer